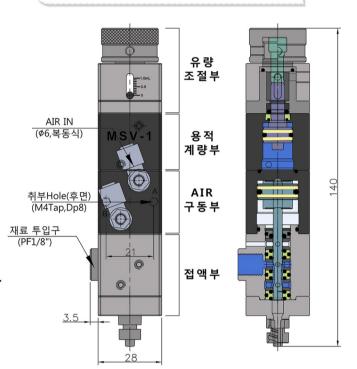

## 🔅 METERING SPOOL VALVE(MSV-1) 의 특징 및 외형

- 계량실과 밸브의 조합으로 정밀토출 가능(±1%).
- 고압에 적용되면서 Compact한 구조.
- 자체 개발한 특수한 Seal구조로 내구성 탁월.
- Suck-Back 기능으로 니들 끝단에 액맺힘 현상 전무.
- 간편한 유량 조절 기능으로 조작이 편리함.

## 🔅 METERING SPOOL VALVE(MSV-1) 의 스펙 및 구성

| → Specification                                      |                                                                                      |                                |
|------------------------------------------------------|--------------------------------------------------------------------------------------|--------------------------------|
| Valve 구조                                             | 용적형 Spool                                                                            |                                |
| 토출량 범위                                               | 0.02~1.00cc (가변 조절형)                                                                 |                                |
| 토출량 정밀도                                              | ±0.5% ( 0.2g 토출시)                                                                    |                                |
| 적용 점도                                                | 1~1,000,000cps                                                                       |                                |
| 작동 공기압                                               | 4~7kgf/cm <sup>2</sup>                                                               |                                |
| 재료 공급 압력                                             | Min.                                                                                 | 20kgf/cm <sup>2</sup>          |
|                                                      | Max.                                                                                 | <b>150</b> kgf/cm <sup>2</sup> |
| 최대 작동 횟수<br>(20 k <b>gf</b> /cm <sup>2</sup> ,0.1cc) | 100 cycle/min<br>(토출압, 재료공급 압력에 의함)                                                  |                                |
| 접액부 재질                                               | Chamber : AL2011<br>Plunger : SUS303F<br>Seal : O-ring(FKM), Lip Seal(UHMW-PE)       |                                |
| 구동부 재질                                               | Cylinder : AL2011<br>Piston : SUS303F(경질크롬)<br>Seal : O-ring(FKM), Lip Seal(UHMW-PE) |                                |
| 재료 입구                                                | PF1/8"                                                                               |                                |
| 재료 출구                                                | Luer Lock (Option:PF1/8")                                                            |                                |
| Size                                                 | 28x28x140(mm)                                                                        |                                |
| Weight                                               | 350g                                                                                 |                                |