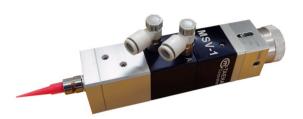

## 용적계량실과 고압밸브의 조합으로 고정밀 토출을 실현!!

→ Outside View

## 🔅 METERING SPOOL VALVE(MSV-1) 의 특징 및 외형

- 계량실과 밸브의 조합으로 정밀토출 가능(±1%).
- 고압에 적용되면서 Compact한 구조.
- 자체 개발한 특수한 Seal구조로 내구성 탁월.
- Suck-Back 기능으로 니들 끝단에 액맺힘 현상 전무.
- 간편한 유량 조절 기능으로 조작이 편리함.