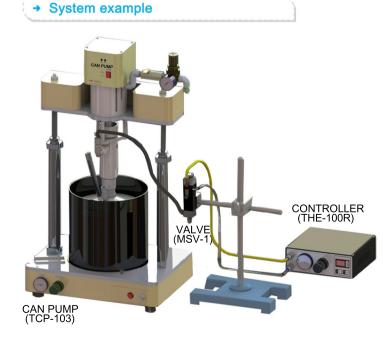

SUS303F(경질크롬)<br>Seal : O-ring(FKM), Lip Seal(UHMW-PE) |                                |
| 재료 입구                                                | PF1/8"                                                                               |                                |
| 재료 출구                                                | Luer Lock (Option:PF1/8")                                                            |                                |
| Size                                                 | 28x28x140(mm)                                                                        |                                |
| Weight                                               | 350g                                                                                 |                                |